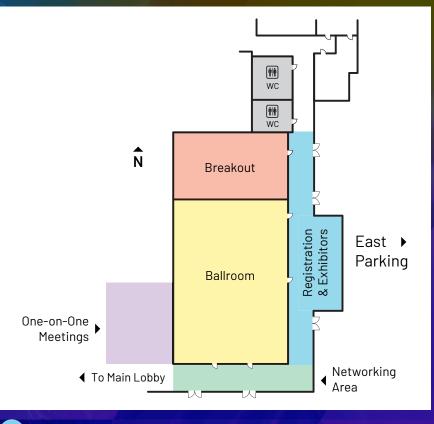

## ON-SITE EXHIBIT BOOTH

The exhibit area for the event is as shown. Please see the following page(s) for more details.

#### SHERATON SALT LAKE, SALT LAKE CITY, UTAH

Exhibit Booth Area

#### On-site booths will be provided a 6 ft. table, 2 chairs and a black table covering for the event.\*

If you will need power, please let us know in advance as only a limited number of booths will have power available. Power is available on a first come, first served basis.