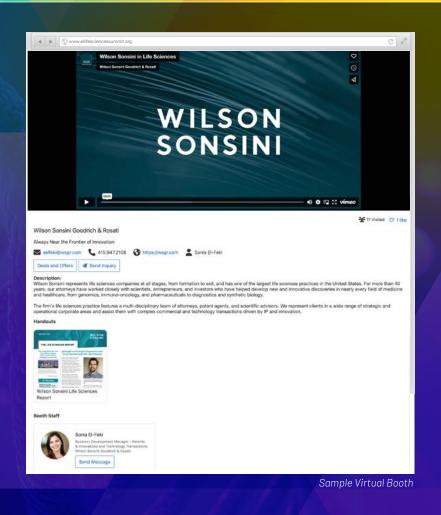

#### VIRTUAL EXHIBIT BOOTH

A virtual exhibit booth is available to all on-site exhibitors. It is essentially a mini website linked to the event website for participants to peruse. Virtual booths may go live approximately **30 days prior** to the Summit.

To complete set up of your virtual exhibit, copy the URL below.

Virtual Exhibit URL: