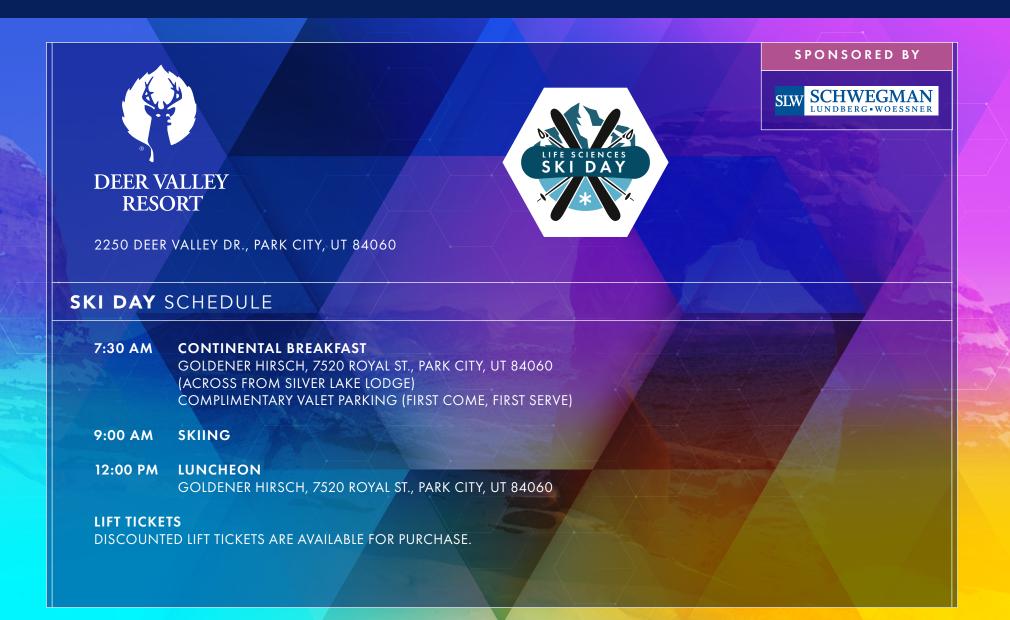

#### MARCH 17, 2023

SKIDAY 7:30 AM - 4:00 PM DEER VALLEY RESORT PARK CITY, UTAH

DISCOUNTED TICKETS AVAILABLE